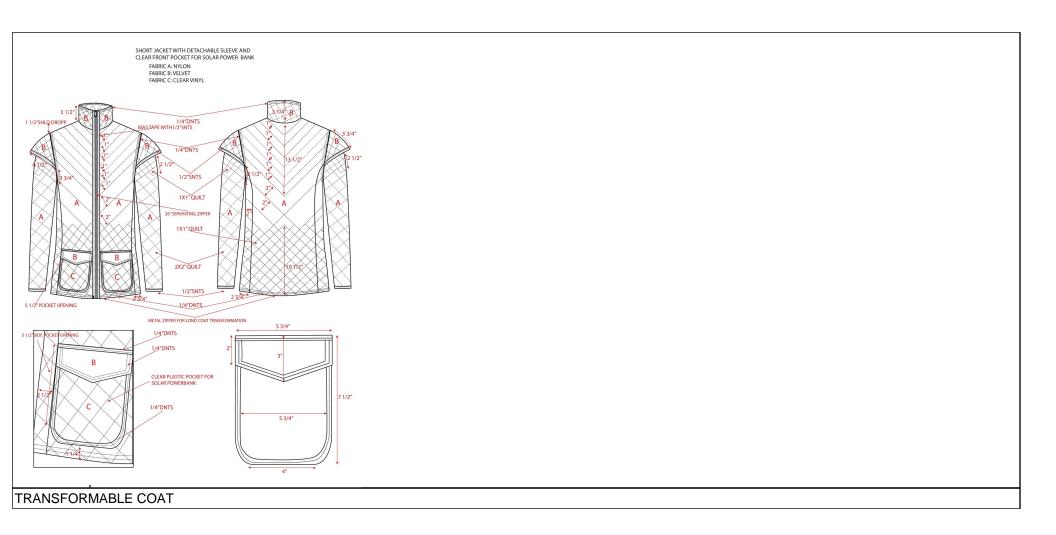

#### Design Detail Images & Grid with comments TRANSFORMABLE COAT Fall 2019 Missy

| Style Type     | Apparel            |                        |             | Owner         |                |  |
|----------------|--------------------|------------------------|-------------|---------------|----------------|--|
| No of Item(s)  | 1                  | Wash/Treatment         | F/17/2010   | Division      |                |  |
| Style No       | TRANSFORMABLE COAT | Tech-Pack Due          | 5/17/2018   | Active        | Yes            |  |
| Description    |                    | Status                 | In Progress | Created By    | GRANDE TATIANA |  |
| Style Category | jacket             | Design Contact         |             | Created Date  | 5/6/2018       |  |
| Size Range     | XS - XL            | Tech Design<br>Contact |             | Modified By   | GRANDE TATIANA |  |
| Size Class     | Missy              | Sourcing Contact       |             | Modified Date | 5/6/2018       |  |

#### Design Detail Images & Grid with comments TRANSFORMABLE Fall 2019 Missy

COAT

| Style Type<br>No of Item(s)<br>Style No<br>Description | Apparel<br>1<br>TRANSFORMABLE COAT | Garment<br>Wash/Treatment<br>Tech-Pack Due<br>Status | 5/17/2018<br>In Progress | Owner<br>Division<br>Active<br>Created By | Yes<br>GRANDE TATIANA |  |
|--------------------------------------------------------|------------------------------------|------------------------------------------------------|--------------------------|-------------------------------------------|-----------------------|--|
| Style Category                                         | jacket                             | Design Contact                                       |                          | Created Date                              | 5/6/2018              |  |
| Size Range                                             | XS - XL                            | Tech Design<br>Contact                               |                          | Modified By                               | GRANDE TATIANA        |  |
| Size Class                                             | Missy                              | Sourcing Contact                                     |                          | Modified Date                             | 5/6/2018              |  |

#### Design Detail Images & Grid with comments TRANSFORMABLE Missy Fall 2019

COAT

| Style Type<br>No of Item(s)                                           | Apparel<br>1                                     | Garment<br>Wash/Treatment                                                               | Owner<br>Division        |                                                                      |                                                                 |  |
|-----------------------------------------------------------------------|--------------------------------------------------|-----------------------------------------------------------------------------------------|--------------------------|----------------------------------------------------------------------|-----------------------------------------------------------------|--|
| Style No<br>Description<br>Style Category<br>Size Range<br>Size Class | TRANSFORMABLE COAT<br>jacket<br>XS - XL<br>Missy | Tech-Pack Due<br>Status<br>Design Contact<br>Tech Design<br>Contact<br>Sourcing Contact | 5/17/2018<br>In Progress | Active<br>Created By<br>Created Date<br>Modified By<br>Modified Date | Yes<br>GRANDE TATIANA<br>5/6/2018<br>GRANDE TATIANA<br>5/6/2018 |  |