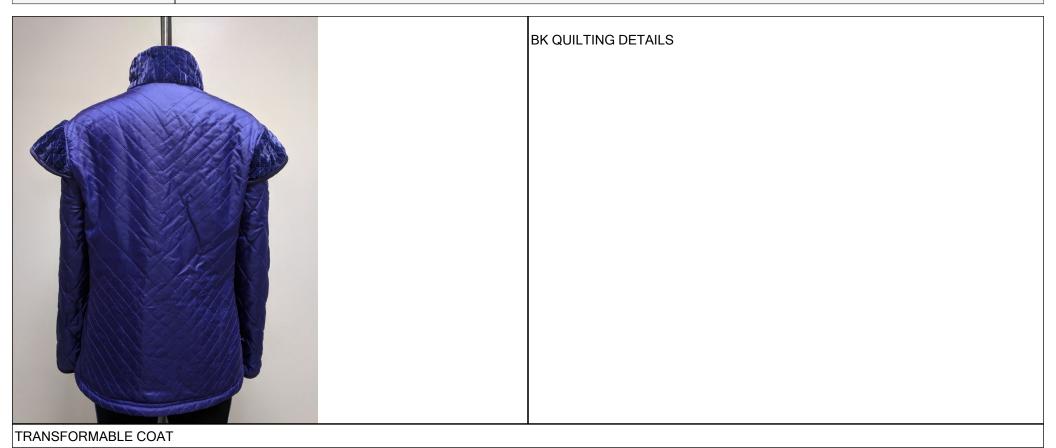

-|----------------|------|--|
| No of Item(s)  | 1                  | Tech-Pack Due             | 5/17/2018    | Division      |                |      |  |
| Style No       | TRANSFORMABLE COAT | Status                    | In Progress  | Active        | Yes            |      |  |
| Description    |                    |                           | III Plogless | Created By    | GRANDE TATIANA |      |  |
| Style Category | jacket             | Design Contact            |              | Created Date  | 5/6/2018       |      |  |
| Size Range     | XS - XL            | Tech Design<br>Contact    |              | Modified By   | GRANDE TATIANA |      |  |
| Size Class     | Missy              | Sourcing Contact          |              | Modified Date | 5/6/2018       |      |  |

Modified By





# Missy

Text-Image Fall 2019

| Style Type<br>No of Item(s)<br>Style No<br>Description<br>Style Category<br>Size Range | Apparel<br>1<br>TRANSFORMABLE COAT<br>jacket<br>XS - XL | Garment<br>Wash/Treatment<br>Tech-Pack Due<br>Status<br>Design Contact<br>Tech Design<br>Contact | 5/17/2018<br>In Progress | Owner<br>Division<br>Active<br>Created By<br>Created Date<br>Modified By | Yes<br>GRANDE TATIANA<br>5/6/2018<br>GRANDE TATIANA |  |
|----------------------------------------------------------------------------------------|---------------------------------------------------------|--------------------------------------------------------------------------------------------------|--------------------------|--------------------------------------------------------------------------|---------