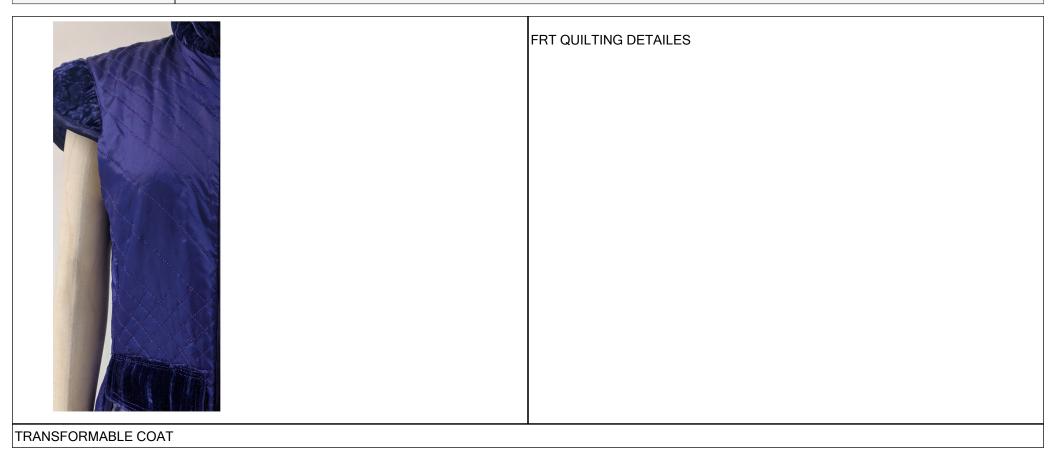

#### Design Detail Images & Grid with comments TRANSFORMABLE COAT Fall 2019 Missy

| Style Type     | Apparel            |                        |             | Owner         |                |  |
|----------------|--------------------|------------------------|-------------|---------------|----------------|--|
| No of Item(s)  | 1                  | Wash/Treatment         | F/17/2010   | Division      |                |  |
| Style No       | TRANSFORMABLE COAT | Tech-Pack Due          | 5/17/2018   | Active        | Yes            |  |
| Description    |                    | Status                 | In Progress | Created By    | GRANDE TATIANA |  |
| Style Category | jacket             | Design Contact         |             | Created Date  | 5/6/2018       |  |
| Size Range     | XS - XL            | Tech Design<br>Contact |             | Modified By   | GRANDE TATIANA |  |
| Size Class     | Missy              | Sourcing Contact       |             | Modified Date | 5/6/2018       |  |