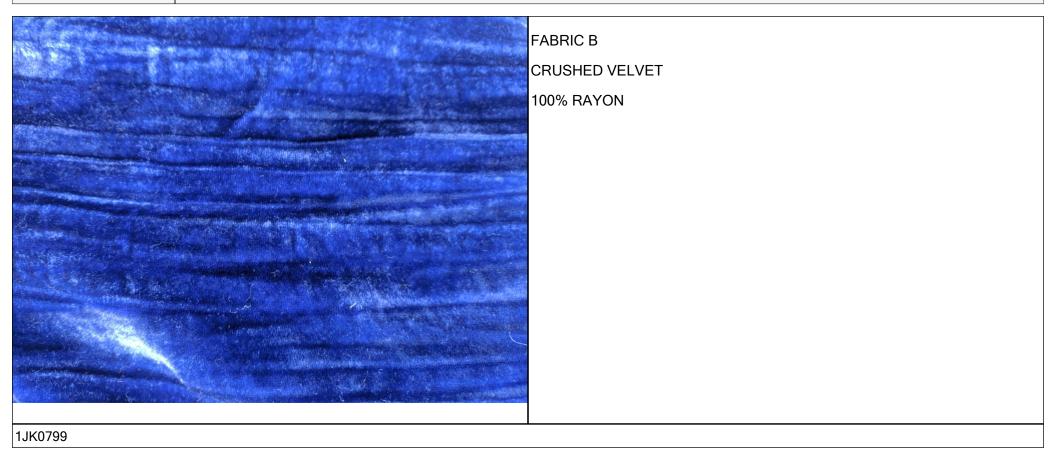

÷.

|                                                          |                                                                  |                                                                                                                      |                          | TRANSFORM                                                                                 | MABLE<br>COAT                                                   | Missy | Text-Image<br>Fall 2019 |
|----------------------------------------------------------|------------------------------------------------------------------|----------------------------------------------------------------------------------------------------------------------|--------------------------|-------------------------------------------------------------------------------------------|-----------------------------------------------------------------|-------|-------------------------|
| No of Item(s)Style NoDescriptionStyle CategorySize Range | Apparel<br>1<br>TRANSFORMABLE COAT<br>jacket<br>XS - XL<br>Missy | Garment<br>Wash/Treatment<br>Tech-Pack Due<br>Status<br>Design Contact<br>Tech Design<br>Contact<br>Sourcing Contact | 5/17/2018<br>In Progress | Owner<br>Division<br>Active<br>Created By<br>Created Date<br>Modified By<br>Modified Date | Yes<br>GRANDE TATIANA<br>5/6/2018<br>GRANDE TATIANA<br>5/6/2018 |       |                         |
| Modified By                                              |                                                                  |                                                                                                                      |                          | Comments                                                                                  |                                                                 |       |                         |
| 11К0799                                                  |                                                                  |                                                                                                                      |                          | FABRIC A<br>100% NYLON                                                                    |                                                                 |       |                         |