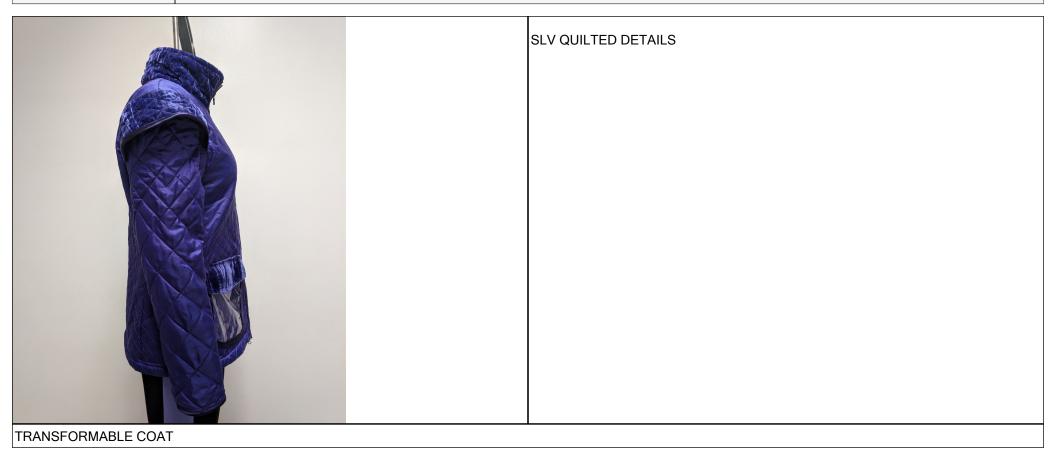

#### Design Detail Images & Grid with comments TRANSFORMABLE Fall 2019 Missy

COAT

| Style Type<br>No of Item(s)<br>Style No<br>Description | Apparel<br>1<br>TRANSFORMABLE COAT | Garment<br>Wash/Treatment<br>Tech-Pack Due<br>Status | 5/17/2018<br>In Progress | Owner<br>Division<br>Active<br>Created By | Yes<br>GRANDE TATIANA |  |
|--------------------------------------------------------|------------------------------------|------------------------------------------------------|--------------------------|-------------------------------------------|-----------------------|--|
| Style Category                                         | jacket                             | Design Contact                                       |                          | Created Date                              | 5/6/2018              |  |
| Size Range                                             | XS - XL                            | Tech Design<br>Contact                               |                          | Modified By                               | GRANDE TATIANA        |  |
| Size Class                                             | Missy                              | Sourcing Contact                                     |                          | Modified Date                             | 5/6/2018              |  |