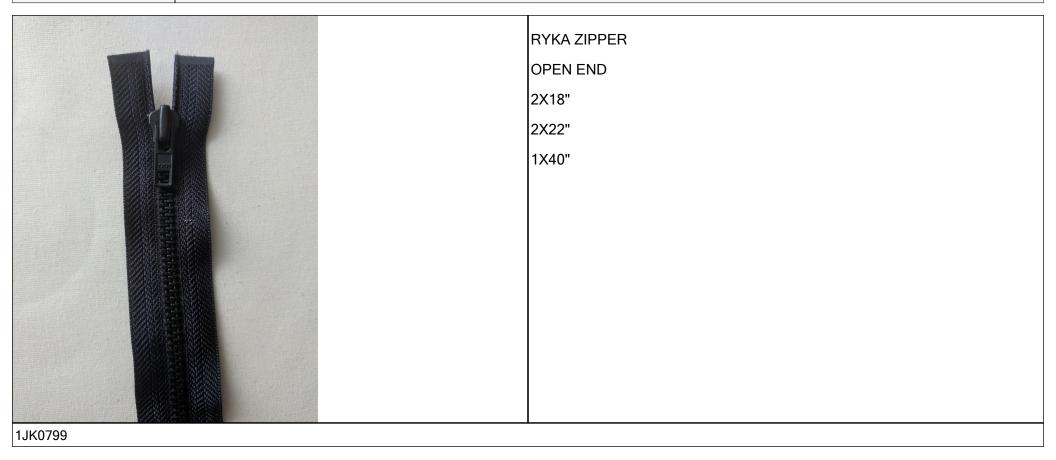

----------------------------------------------|----------------------------------------------------------------------------------------------------------------------|--------------------------|-------------------------------------------------------------------------------------------|-----------------------------------------------------------------|--|--|
|-------------------------------------------------------------------------------------------------------------------|----------------------------------------------------------------------------------------------------------------------|--------------------------|-------------------------------------------------------------------------------------------|-----------------------------------------------------------------|--|--|

Modified By







# Missy

Text-Image Fall 2019

| Style Type     | Apparel            | Garment                         |             | Owner         |                |  |
|----------------|--------------------|---------------------------------|-------------|---------------|----------------|--|
| No of Item(s)  | 1                  | Wash/Treatment<br>Tech-Pack Due | 5/17/2018   | Division      |                |  |
| Style No       | TRANSFORMABLE COAT |                                 |             | Active        | Yes            |  |
| Description    |                    | Status<br>Design Contact        | In Progress | Created By    | GRANDE TATIANA |  |
| Style Category | jacket             | Tech Design                     |             | Created Date  | 5/6/2018       |  |
| Size Range     |