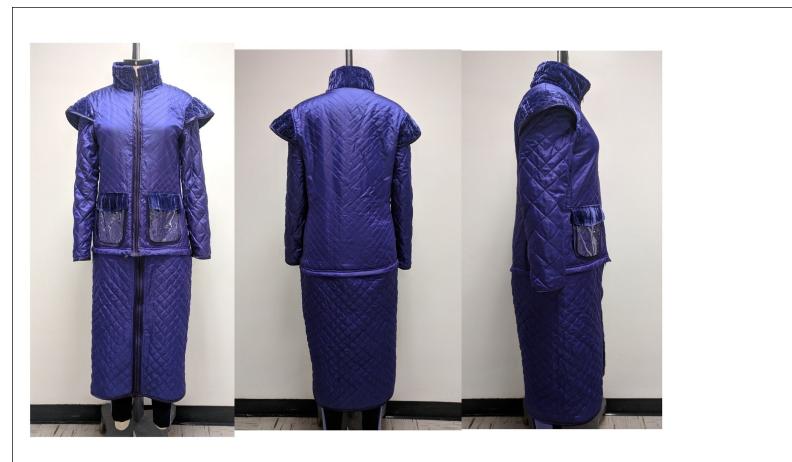

# Missy

Back

Design Images Fall 2019

| Style Type     | Apparel            | Garment<br>Wash/Treatment |             | Owner         |                |  |
|----------------|--------------------|---------------------------|-------------|---------------|----------------|--|
| No of Item(s)  | 1                  | Tech-Pack Due             | 5/17/2018   | Division      |                |  |
| Style No       | TRANSFORMABLE COAT |                           |             | Active        | Yes            |  |
| Description    |                    | Status                    | In Progress | Created By    | GRANDE TATIANA |  |
| Style Category | jacket             | Design Contact            |             | Created Date  | 5/6/2018       |  |
| Size Range     | XS - XL            | Tech Design<br>Contact    |             | Modified By   | GRANDE TATIANA |  |
| Size Class     | Missy              | Sourcing Contact          |             | Modified Date | 5/6/2018       |  |

Front