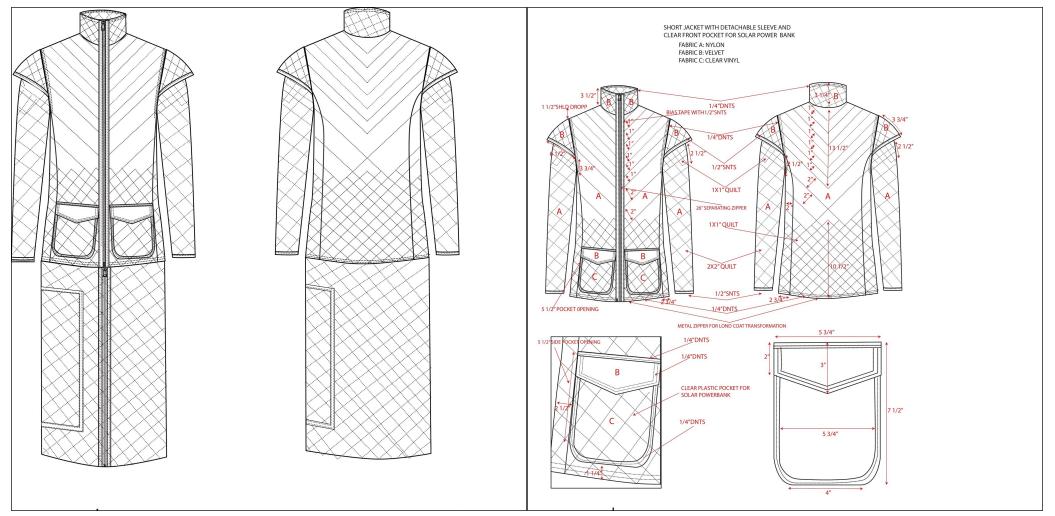

#### Style Design Detail Custom Image & Grid TRANSFORMABLE Fall 2019 Missy

COAT

| Style Type<br>No of Item(s)                                           | Apparel<br>1                                     | Garment<br>Wash/Treatment<br>Tech-Pack Due                             | 5/17/2018   | Owner<br>Division                                                    |                                                                 |  |
|-----------------------------------------------------------------------|--------------------------------------------------|------------------------------------------------------------------------|-------------|----------------------------------------------------------------------|-----------------------------------------------------------------|--|
| Style No<br>Description<br>Style Category<br>Size Range<br>Size Class | TRANSFORMABLE COAT<br>jacket<br>XS - XL<br>Missy | Status<br>Design Contact<br>Tech Design<br>Contact<br>Sourcing Contact | In Progress | Active<br>Created By<br>Created Date<br>Modified By<br>Modified Date | Yes<br>GRANDE TATIANA<br>5/6/2018<br>GRANDE TATIANA<br>5/6/2018 |  |

#### Style Design Detail Custom Image & Grid TRANSFORMABLE Fall 2019 Missy

COAT

| Style Type<br>No of Item(s)                                           | Apparel<br>1                                     | Garment<br>Wash/Treatment                                                               | 5/17/2010                | Owner<br>Division                                                    |                                                                 |  |
|-----------------------------------------------------------------------|--------------------------------------------------|-----------------------------------------------------------------------------------------|--------------------------|----------------------------------------------------------------------|-----------------------------------------------------------------|--|
| Style No<br>Description<br>Style Category<br>Size Range<br>Size Class | TRANSFORMABLE COAT<br>jacket<br>XS - XL<br>Missy | Tech-Pack Due<br>Status<br>Design Contact<br>Tech Design<br>Contact<br>Sourcing Contact | 5/17/2018<br>In Progress | Active<br>Created By<br>Created Date<br>Modified By<br>Modified Date | Yes<br>GRANDE TATIANA<br>5/6/2018<br>GRANDE TATIANA<br>5/6/2018 |  |

#### Design Detail Images & Grid with comments TRANSFORMABLE COAT Fall 2019 Missy

| Style Type     | Apparel            |                        |             | Owner         |                |  |
|----------------|--------------------|------------------------|-------------|---------------|----------------|--|
| No of Item(s)  | 1                  | Wash/Treatment         | F/17/2010   | Division      |                |  |
| Style No       | TRANSFORMABLE COAT | Tech-Pack Due          | 5/17/2018   | Active        | Yes            |  |
| Description    |                    | Status                 | In Progress | Created By    | GRANDE TATIANA |  |
| Style Category | jacket             | Design Contact         |             | Created Date  | 5/6/2018       |  |
| Size Range     | XS - XL            | Tech Design<br>Contact |             | Modified By   | GRANDE TATIANA |  |
| Size Class     | Missy              | Sourcing Contact       |             | Modified Date | 5/6/2018       |  |

#### Design Detail Images & Grid with comments TRANSFORMABLE Fall 2019 Missy

COAT

| Style Type<br>No of Item(s)<br>Style No<br>Description | Apparel<br>1<br>TRANSFORMABLE COAT | Garment<br>Wash/Treatment<br>Tech-Pack Due<br>Status | 5/17/2018<br>In Progress | Owner<br>Division<br>Active<br>Created By | Yes<br>GRANDE TATIANA |  |
|--------------------------------------------------------|------------------------------------|------------------------------------------------------|--------------------------|-------------------------------------------|-----------------------|--|
| Style Category                                         | jacket                             | Design Contact                                       |                          | Created Date                              | 5/6/2018              |  |
| Size Range                                             | XS - XL                            | Tech Design<br>Contact                               |                          | Modified By                               | GRANDE TATIANA        |  |
| Size Class                                             | Missy                              | Sourcing Contact                                     |                          | Modified Date                             | 5/6/2018              |  |

#### Design Detail Images & Grid with comments TRANSFORMABLE Missy Fall 2019

COAT

| Style Type<br>No of Item(s)                                           | Apparel<br>1                                     | Garment<br>Wash/Treatment                                                               | Owner<br>Division        |                                                                      |                                                                 |  |
|-----------------------------------------------------------------------|--------------------------------------------------|-----------------------------------------------------------------------------------------|--------------------------|----------------------------------------------------------------------|-----------------------------------------------------------------|--|
| Style No<br>Description<br>Style Category<br>Size Range<br>Size Class | TRANSFORMABLE COAT<br>jacket<br>XS - XL<br>Missy | Tech-Pack Due<br>Status<br>Design Contact<br>Tech Design<br>Contact<br>Sourcing Contact | 5/17/2018<br>In Progress | Active<br>Created By<br>Created Date<br>Modified By<br>Modified Date | Yes<br>GRANDE TATIANA<br>5/6/2018<br>GRANDE TATIANA<br>5/6/2018 |  |