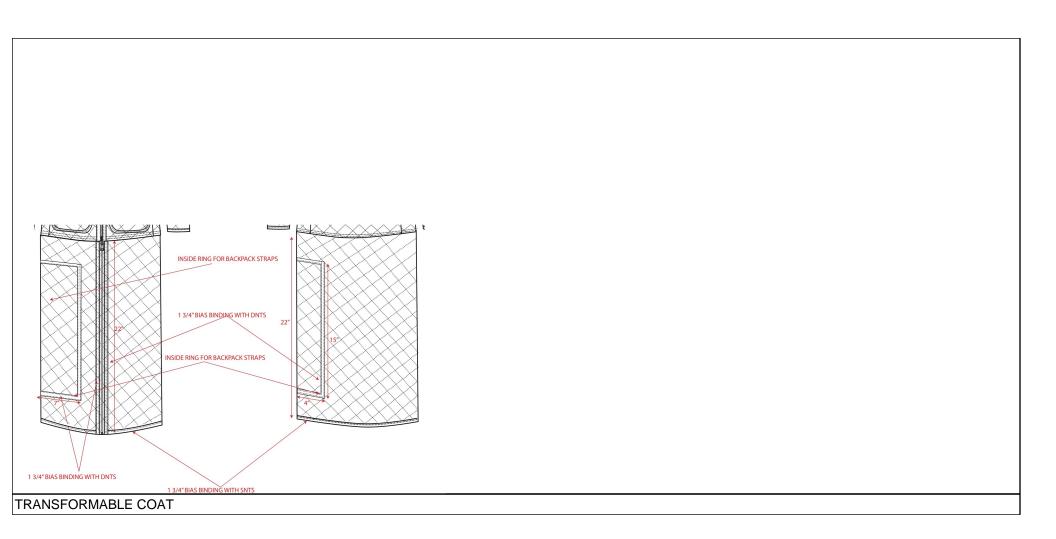

# Missy

Back

Design Images Fall 2019

| Style Type     | Apparel            | Garment<br>Wash/Treatment |             | Owner         |                |  |
|----------------|--------------------|---------------------------|-------------|---------------|----------------|--|
| No of Item(s)  | 1                  | Tech-Pack Due             | 5/17/2018   | Division      |                |  |
| Style No       | TRANSFORMABLE COAT |                           |             | Active        | Yes            |  |
| Description    |                    | Status                    | In Progress | Created By    | GRANDE TATIANA |  |
| Style Category | jacket             | Design Contact            |             | Created Date  | 5/6/2018       |  |
| Size Range     | XS - XL            | Tech Design<br>Contact    |             | Modified By   | GRANDE TATIANA |  |
| Size Class     | Missy              | Sourcing Contact          |             | Modified Date | 5/6/2018       |  |

Front