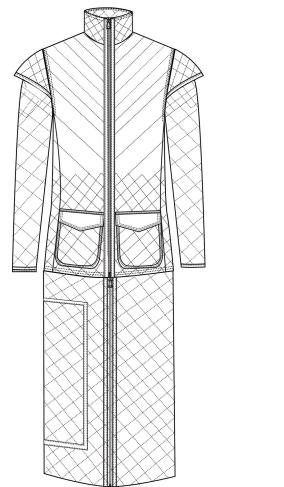

# Missy

Back

Design Images Fall 2019

| Style Type     | Apparel            | Garment<br>Wash/Treatment |             | Owner         |                |  |
|----------------|--------------------|---------------------------|-------------|---------------|----------------|--|
| No of Item(s)  | 1                  | Tech-Pack Due             | 5/17/2018   | Division      |                |  |
| Style No       | TRANSFORMABLE COAT |                           |             | Active        | Yes            |  |
| Description    |                    | Status                    | In Progress | Created By    | GRANDE TATIANA |  |
| Style Category | jacket             | Design Contact            |             | Created Date  | 5/6/2018       |  |
| Size Range     | XS - XL            | Tech Design<br>Contact    |             | Modified By   | GRANDE TATIANA |  |
| Size Class     | Missy              | Sourcing Contact          |             | Modified Date | 5/6/2018       |  |

Front