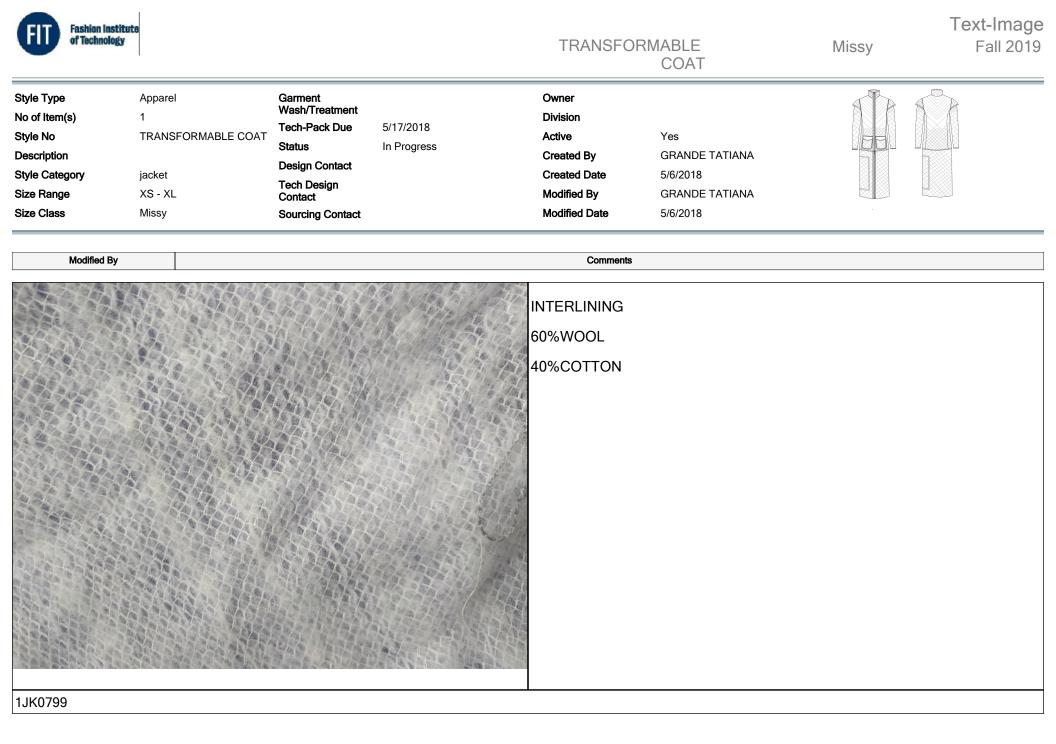

--------------------------------------------|----------------------------------------------------------------------------------------------------------------------|--------------------------|-------------------------------------------------------------------------------------------|-----------------------------------------------------------------|--|--|
|-------------------------------------------------------------------------------------------------------------------|----------------------------------------------------------------------------------------------------------------------|--------------------------|-------------------------------------------------------------------------------------------|-----------------------------------------------------------------|--|--|

Modified By







# Missy

Text-Image Fall 2019

| Style Type     | Apparel            | Garment                         |             | Owner         |                |  |
|----------------|--------------------|---------------------------------|-------------|---------------|----------------|--|
| No of Item(s)  | 1                  | Wash/Treatment<br>Tech-Pack Due | 5/17/2018   | Division      |                |  |
| Style No       | TRANSFORMABLE COAT |                                 |             | Active        | Yes            |  |
| Description    |                    | Status<br>Design Contact        | In Progress | Created By    | GRANDE TATIANA |  |
| Style Category | jacket             | Tech Design                     |             | Created Date  | 5/6/2018       |  |
| Size Range     | XS