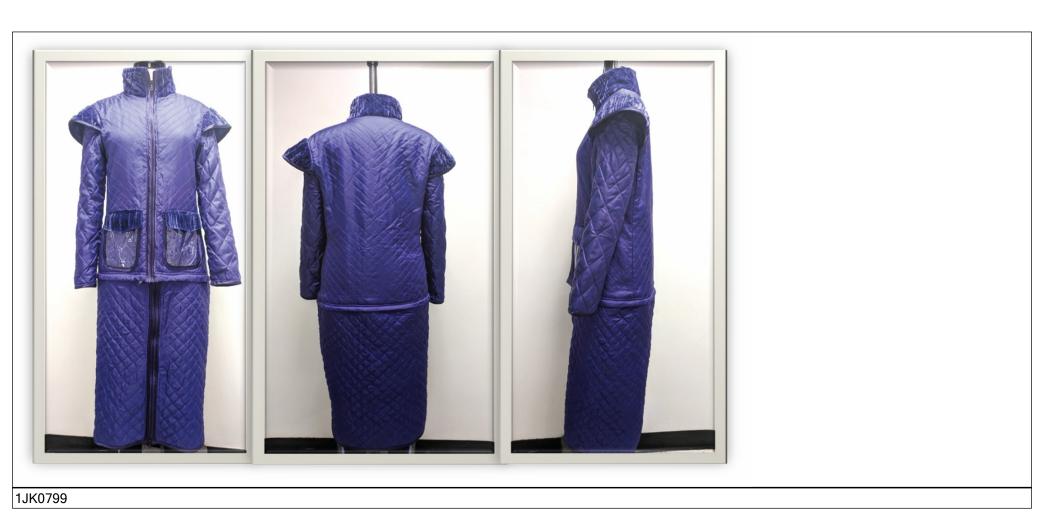

#### Style Design Detail Custom Image & Grid TRANSFORMABLE Fall 2019 Missy

COAT

| Style Type<br>No of Item(s)                                           | Apparel<br>1                                     | Garment<br>Wash/Treatment<br>Tech-Pack Due                             | 5/17/2018   | Owner<br>Division                                                    |                                                                 |  |
|-----------------------------------------------------------------------|--------------------------------------------------|------------------------------------------------------------------------|-------------|----------------------------------------------------------------------|-----------------------------------------------------------------|--|
| Style No<br>Description<br>Style Category<br>Size Range<br>Size Class | TRANSFORMABLE COAT<br>jacket<br>XS - XL<br>Missy | Status<br>Design Contact<br>Tech Design<br>Contact<br>Sourcing Contact | In Progress | Active<br>Created By<br>Created Date<br>Modified By<br>Modified Date | Yes<br>GRANDE TATIANA<br>5/6/2018<br>GRANDE TATIANA<br>5/6/2018 |  |

1JK0799