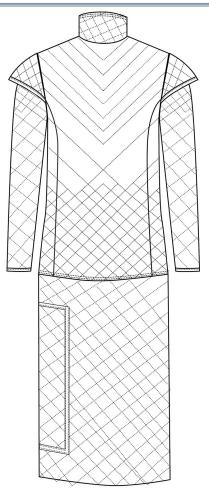

# Missy

Back

Design Images Fall 2019

| Style Type     | Apparel            | Garment<br>Wash/Treatment |             | Owner         |                |  |
|----------------|--------------------|---------------------------|-------------|---------------|----------------|--|
| No of Item(s)  | 1                  | Tech-Pack Due             | 5/17/2018   | Division      |                |  |
| Style No       | TRANSFORMABLE COAT |                           |             | Active        | Yes            |  |
| Description    |                    | Status                    | In Progress | Created By    | GRANDE TATIANA |  |
| Style Category | jacket             | Design Contact            |             | Created Date  | 5/6/2018       |  |
| Size Range     | XS - XL            | Tech Design<br>Contact    |             | Modified By   | GRANDE TATIANA |  |
| Size Class     | Missy              | Sourcing Contact          |             | Modified Date | 5/6/2018       |  |