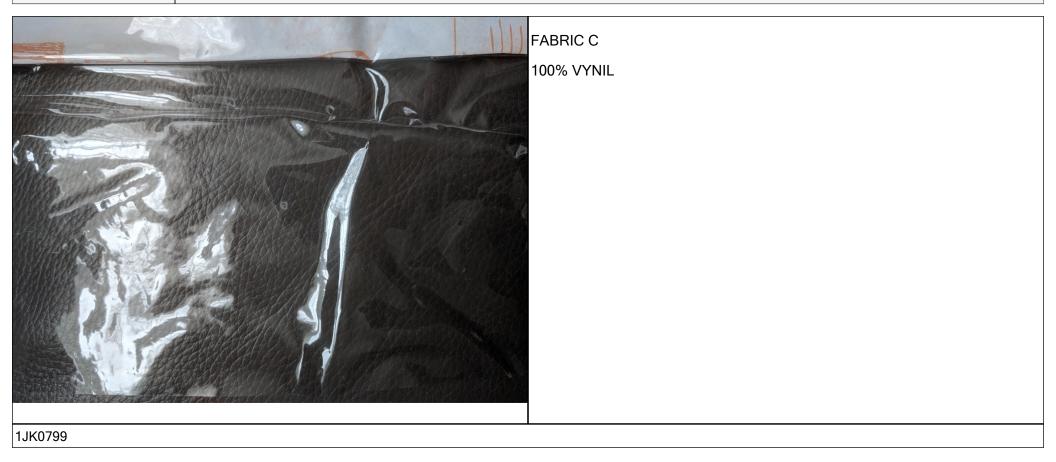

# Missy

Text-Image Fall 2019

|                                                                                                      |                                                                  |                                                                                                                      |                          |                                                                                           | COAT                                                            | <br> |
|------------------------------------------------------------------------------------------------------|------------------------------------------------------------------|----------------------------------------------------------------------------------------------------------------------|--------------------------|-------------------------------------------------------------------------------------------|-----------------------------------------------------------------|------|
| Style Type<br>No of Item(s)<br>Style No<br>Description<br>Style Category<br>Size Range<br>Size Class | Apparel<br>1<br>TRANSFORMABLE COAT<br>jacket<br>XS - XL<br>Missy | Garment<br>Wash/Treatment<br>Tech-Pack Due<br>Status<br>Design Contact<br>Tech Design<br>Contact<br>Sourcing Contact | 5/17/2018<br>In Progress | Owner<br>Division<br>Active<br>Created By<br>Created Date<br>Modified By<br>Modified Date | Yes<br>GRANDE TATIANA<br>5/6/2018<br>GRANDE TATIANA<br>5/6/2018 |      |
| Modified By                                                                                          |                                                                  |                                                                                                                      |                          | Comments                                                                                  |                                                                 |      |
| 1.1К0799                                                                                             |                                                                  |                                                                                                                      |                          | LINING<br>JACUARD<br>50% COTTON<br>50% POLYESTER                                          |                                                                 |      |