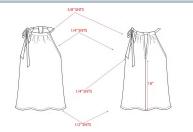

- 1. Lower CF according to new specs. Reshape neck line. See pattern corrections attached
- 2. Improve sewing.

Please send a second fit within one week with new patterns.

Tatiana Grande

1WT0808

Missy

Cover Page
Summer 2018

1. Lower CF. Please see new specs for CF length.

Reshape NK line accordingly. See pattern corrections attached.

1WT0808

1WT0808

Missy

Summer 2018

Text-Image

Style Type
No of Item(s)

Lower CF by 1 1/2". Shape NK line accordingly.