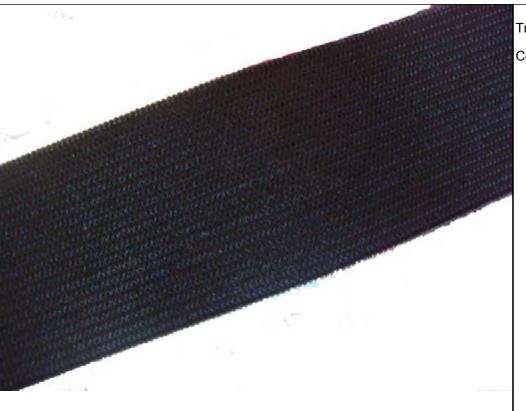

Design Contact

**Sourcing Contact** 

Division

Technical Design

Active

Yes

Created By

**GRANDE TATIANA** 

Created Date

5/13/2017

Modified By

GRANDE TATIANA

Modified Date 5/14/2017



Modified By Comments

FABRIC NEME: POPLIN

FABRIC CONTENT: 100% COTTON



1WT0808



1WT0808

Missy

Summer 2018

Text-Image

Style Type

No of Item(s)

Style No

Description Style Category

Size Range Size Class

Apparel

1WT0808

Draw String Top

Woven Tops

XS - XL

Missy

Garment Wash/Treatment

**Tech-Pack Due** 

Status

**Design Contact** 

Tech Design Contact

**Sourcing Contact** 

Division

Technical Design

Active Yes

Created By **GRANDE TATIANA** 

5/13/2017 **Created Date** 

Modified By **GRANDE TATIANA** 

**Modified Date** 5/14/2017



Modified By Comments

5/23/2017

In Progress



Trim: Knitted Elastic

Color: Black



## Draw String Top 2nd fit - Graded Spec Imperial

1WT0808

Missy

Summer 2018

Style Type No of Item(s)

Style No

Description

Size Range

Size Class

Style Category

Apparel

1WT0808

Draw String Top

Woven Tops

XS - XL

Missy

Garment

Wash/Treatment

**Design Contact** 

**Sourcing Contact** 

**Tech Design** 

Contact

5/23/2017

Division Active

**Technical Design** 

**Tech-Pack Due** Status

Created By

**GRANDE TATIANA** 

In Progress

**Created Date** 

**GRANDE TATIANA** 

Modified By **Modified Date** 

5/14/2017

5/13/2017

Yes



| Product Type | BE Missy Woven Shirt                         | Size Class | Missy   | Sample Size   | M                      |
|--------------|----------------------------------------------|------------|---