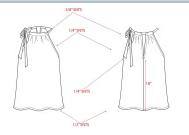

- XL Size Class Missy

Garment Wash/Treatment

**Tech-Pack Due** 

Status

**Design Contact** Tech Design Contact

**Sourcing Contact** 

Division

Technical Design

Active Yes

Created By **GRANDE TATIANA** 

**Created Date** 5/13/2017

Modified By **GRANDE TATIANA** 

**Modified Date** 5/14/2017





5/23/2017

In Progress



1WT0808 Missy

Text-Image

Summer 2018

Style Type
No of Item(s)

Apparel

1

1WT0808

Description

Style No

Draw String Top

Woven Tops

Style Category

XS - XL Missy

Size Range Size Class Garment Wash/Treatment

Tech-Pack Due

Status

5/23/2017 In Progress

Design Contact

Tech Design Contact

**Sourcing Contact** 

Division

Technical Design

Active

Yes

Created By

GRANDE TATIANA

Created Date

5/13/2017

Modified By GRANDE TATIANA

Modified Date 5/14/2017



Modified By

Comments



1.LOWER CF NK. SEE PICTURES ON YOUR RIGHT.

1. Lower CF. Please see new specs for CF length.

Reshape NK line accordingly. See pattern corrections attached.

1WT0808



1WT0808

Missy

Summer 2018

Text-Image

Style Type
No of Item(s)

Apparel

.

Style No

1WT0808

Description

Draw String Top

Woven Tops

Style Category

XS - XL Missy

Size Range Size Class

1WT0808

Garment

Status

Wash/Treatment

Tech-Pack Due

ack Due

In Progress

5/23/2017

Design Contact

Tech Design Contact

**Sourcing Contact** 

Division

**Technical Design** 

Active

Yes

Created By

**GRANDE TATIANA** 

Created Date

5/13/2017

Modified By GRANDE TATIANA

Modified Date 5/14/2017



Modified By Comments FIT CORRECTIONS AND COMMENTS DRAW STRING TOP. STYLE:TOP 1. Lower CF, See New spe