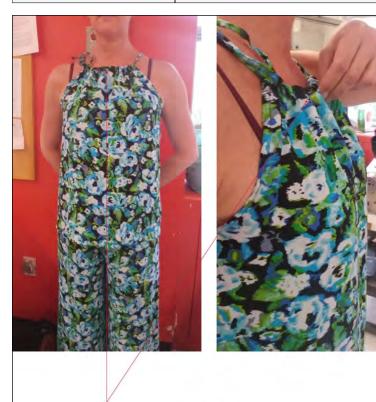

May 13 2017

Drawstring Top 2nd Fit

Attending Fit: Tatiana Grande, Deborah Beard

Dear Manager,

The first fit hasn't been approved due to construction and fit.

Please take a look at corrections below. Pictures attached.

- 1. Lower CF according to new specs. Reshape neck line. See pattern corrections attached
- 2. Improve sewing.

Please send a second fit within one week with new patterns.

Tatiana Grande

1WT0808

Missy

Cover Page
Summer 2018

GRANDE TATIANA

Created Date

5/13/2017

Modified By GRANDE TATIANA

Modified Date 5/14/2017

Modified By

Comments

1.LOWER CF NK. SEE PICTURES ON YOUR RIGHT.

1. Lower CF. Please see new specs for CF length.

Reshape NK line accordingly. See pattern corrections attached.

1WT0808

1WT0808

Missy

Summer 2018

Text-Image

Style Type
No of Item(s)

Yes

Created By

**GRANDE TATIANA** 

Created Date

5/13/2017

Modified By GRANDE TATIANA

Modified Date 5/14/2017

Modified By Comments FIT CORRECTIONS AND COMMENTS DRAW STRING TOP. STYLE:TOP 1. Lower CF, See New spec sheet. SAMPLE SIZE : Shape neck line accordingly. See pattern correction 1ST SAMPLE NOT APPROVED attached ATTENDING FIT: DEBOTAH BEARD, TATIANA GRANDE

Lower CF by 1 1/2". Shape NK line accordingly.