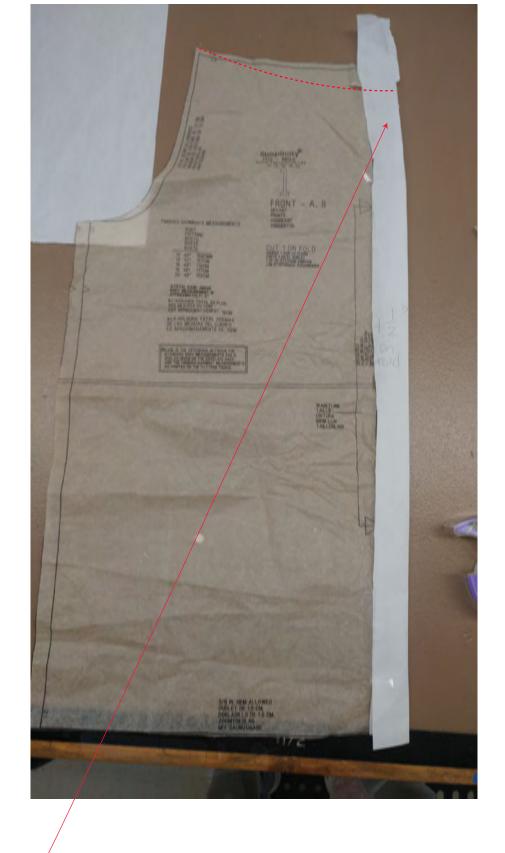

- 1. Lower CF according to new specs. Reshape neck line. See pattern corrections attached
- 2. Improve sewing.

Please send a second fit within one week with new patterns.

Tatiana Grande

1WT0808

Missy

Cover Page
Summer 2018

1. Lower CF. Please see new specs for CF length.

Reshape NK line accordingly. See pattern corrections attached.

1WT0808

1WT0808

Missy

Summer 2018

Text-Image

Style Type
No of Item(s)

Yes

Created By

**GRANDE TATIANA** 

Created Date

5/13/2017

Modified By GRANDE TATIANA

Modified Date 5/14/2017

Modified By Comments FIT CORRECTIONS AND COMMENTS DRAW STRING TOP. STYLE:TOP 1. Lower CF, See New spec sheet. SAMPLE SIZE : Shape neck line accordingly. See pattern correction 1ST SAMPLE NOT APPROVED attached ATTENDING FIT: DEBOTAH BEARD, TATIANA GRANDE

Lower CF by 1 1/2". Shape NK line accordingly.