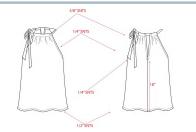

GRANDE TATIANA

Created Date

5/13/2017

Modified By GRANDE TATIANA

Modified Date 5/14/2017

Modified By

Comments

1.LOWER CF NK. SEE PICTURES ON YOUR RIGHT.

1. Lower CF. Please see new specs for CF length.

Reshape NK line accordingly. See pattern corrections attached.

1WT0808

1WT0808

Missy

Summer 2018

Text-Image

Style Type
No of Item(s)