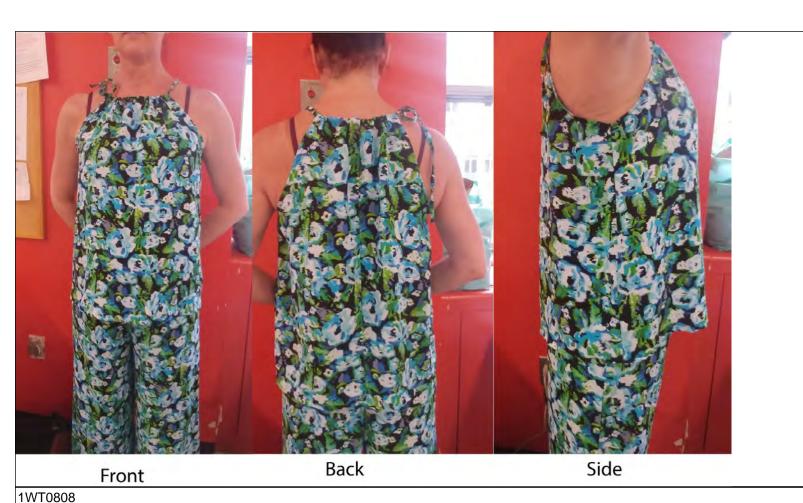

May 13 2017

Drawstring Top 2nd Fit

Attending Fit: Tatiana Grande, Deborah Beard

Dear Manager,

The first fit hasn't been approved due to construction and fit.

Please take a look at corrections below. Pictures attached.

- 1. Lower CF according to new specs. Reshape neck line. See pattern corrections attached
- 2. Improve sewing.

Please send a second fit within one week with new patterns.

Tatiana Grande

1WT0808

Missy

Cover Page
Summer 2018

Yes

Created By

**GRANDE TATIANA** 

Created Date

5/13/2017

Modified By GRANDE TATIANA

Modified Date 5/14/2017

Modified By Comments FIT CORRECTIONS AND COMMENTS DRAW STRING TOP. STYLE:TOP 1. Lower CF, See New spec sheet. SAMPLE SIZE : Shape neck line accordingly. See pattern correction 1ST SAMPLE NOT APPROVED attached ATTENDING FIT: DEBOTAH BEARD, TATIANA GRANDE