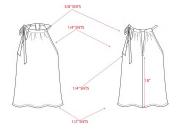

- 1. Lower CF according to new specs. Reshape neck line. See pattern corrections attached
- 2. Improve sewing.

Please send a second fit within one week with new patterns.

Tatiana Grande

1WT0808

Missy

Cover Page
Summer 2018

1. Lower CF. Please see new specs for CF length.

Reshape NK line accordingly. See pattern corrections attached.

1WT0808

1WT0808

Missy

Summer 2018

Text-Image

Style Type
No of Item(s)

Lower CF by 1 1/2". Shape NK line accordingly.