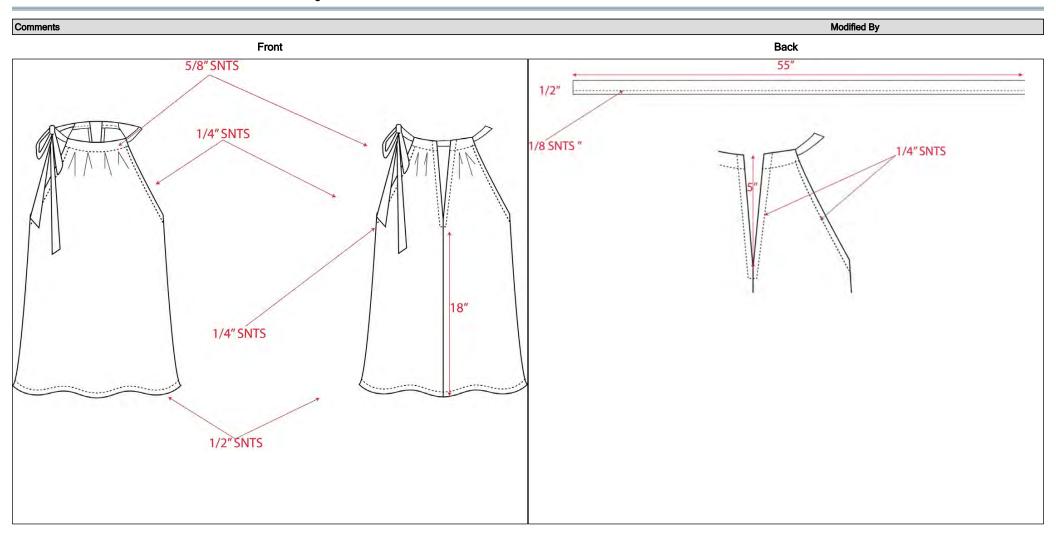

GRANDE TATIANA

Created Date

5/13/2017

Modified By GRANDE TATIANA

Modified Date 5/14/2017

Modified By

Comments

1.LOWER CF NK. SEE PICTURES ON YOUR RIGHT.

1. Lower CF. Please see new specs for CF length.

Reshape NK line accordingly. See pattern corrections attached.

1WT0808

1WT0808

Missy

Summer 2018

Text-Image

Style Type
No of Item(s)

Lower CF by 1 1/2". Shape NK line accordingly.