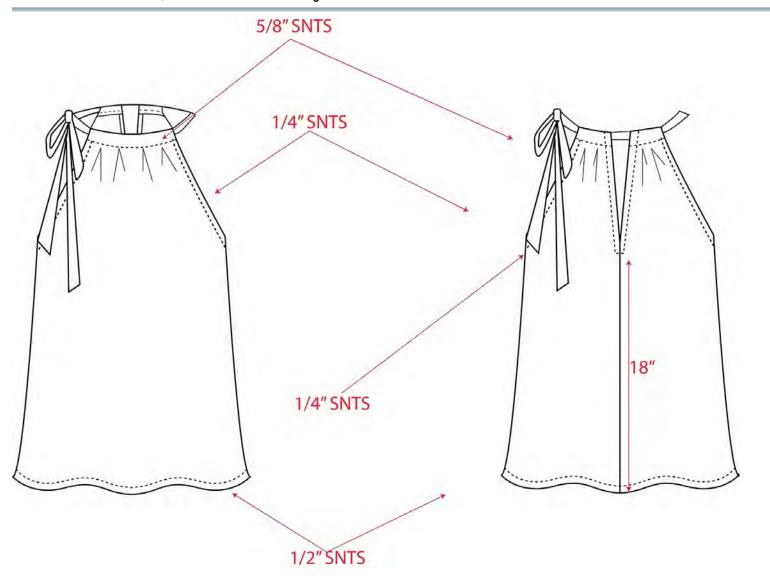

GRANDE TATIANA

Created Date

5/13/2017

Modified By GRANDE TATIANA

Modified Date 5/14/2017

Modified By

Comments

1.LOWER CF NK. SEE PICTURES ON YOUR RIGHT.

1. Lower CF. Please see new specs for CF length.

Reshape NK line accordingly. See pattern corrections attached.

1WT0808

1WT0808

Missy

Summer 2018

Text-Image

Style Type
No of Item(s)

Lower CF by 1 1/2". Shape NK line accordingly.