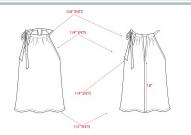

- 1. Lower CF according to new specs. Reshape neck line. See pattern corrections attached
- 2. Improve sewing.

Please send a second fit within one week with new patterns.

Tatiana Grande

1WT0808

Missy

Cover Page
Summer 2018

1. Lower CF. Please see new specs for CF length.

Reshape NK line accordingly. See pattern corrections attached.

1WT0808

1WT0808

Missy

Summer 2018

Text-Image

Style Type
No of Item(s)

Lower CF by 1 1/2". Shape NK line accordingly.