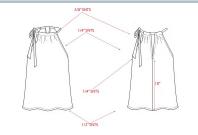

-1/2           Bottom Sweep/Opening         1/2         -1/2           Neck Width Seam to Seam         1/4         -1/4           Front Neck Drop         1/4         -1/4           Back Neck Drop         1/8         -1/8           Armhole Along Seam         1/2         -1/2 |  |  |  |  |



# Design Detail Custom Images & Grid with comments

1WT0808

Missy

Summer 2018

Style Type No of Item(s) Apparel

Style No 1WT0808

Draw String Top Description Woven Tops

Style Category

Size Range XS - XL Size Class Missy

Garment Wash/Treatment

**Tech-Pack Due** 

Status

**Design Contact** Tech Design Contact

**Sourcing Contact** 

Division

Technical Design

Active Yes

Created By **GRANDE TATIANA** 

**Created Date** 5/13/2017

Modified By **GRANDE TATIANA** 

**Modified Date** 5/14/2017





5/23/2017

In Progress



1WT0808 Missy

Text-Image

Summer 2018

Style Type
No of Item(s)

Apparel

1

1WT0808

Description

Style No

Draw String Top

Woven Tops

Style Category

XS - XL Missy

Size Range Size Class Garment Wash/Treatment

Tech-Pack Due

Status

5/23/2017 In Progress

Design Contact

Tech Design Contact

**Sourcing Contact** 

Division

Technical Design

Active

Yes

Created By

GRANDE TATIANA

Created Date

5/13/2017

Modified By GRANDE TATIANA

Modified Date 5/14/2017



Modified By

Comments



1.LOWER CF NK. SEE PICTURES ON YOUR RIGHT.

1. Lower CF. Please see new specs for CF length.

Reshape NK line accordingly. See pattern corrections attached.

1WT0808



1WT0808

Missy

Summer 2018

Text-Image

Style Type
No of Item(s)

Apparel

.

Style No

1WT0808

Descrip