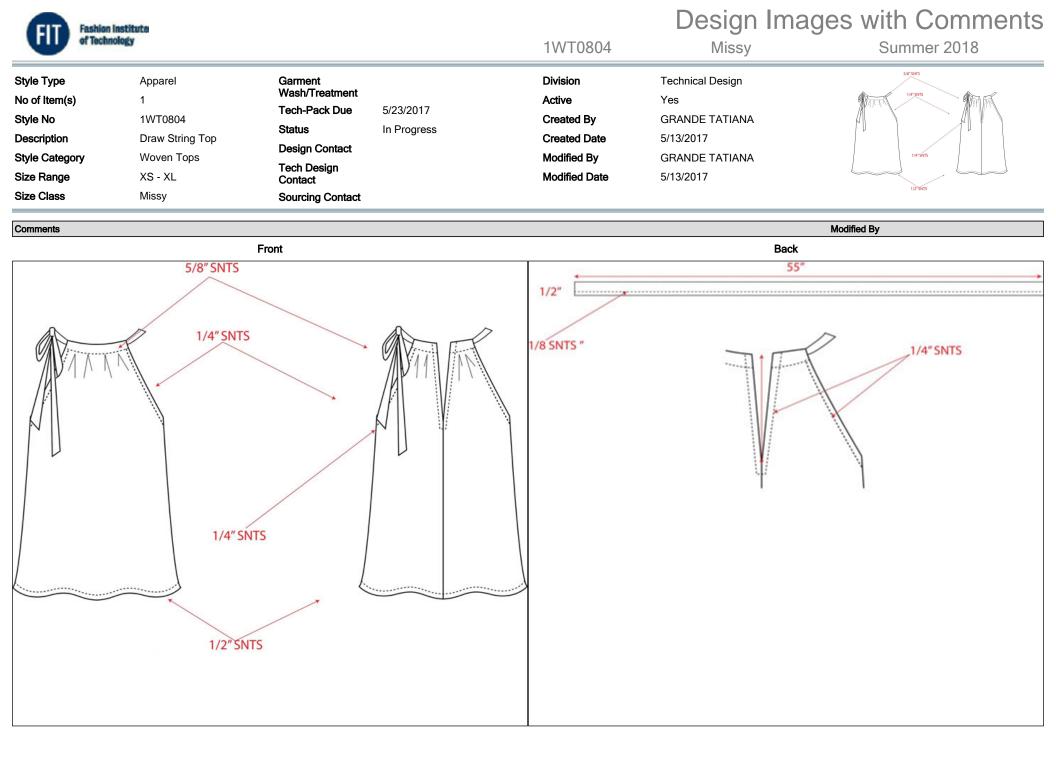

## DRAW STRING TOP - Graded Spec Imperial

1WT0804 Summer 2018 Missy 5/8" SNTS **Technical Design** Style Type Garment Division Apparel Wash/Treatment 1/4" SNTS No of Item(s) Active Yes 1 **Tech-Pack Due** 5/23/2017 Style No 1WT0804 Created By **GRANDE TATIANA** Status In Progress Draw String Top **Created Date** 5/13/2017 Description **Design Contact** Modified By 1/4" SNTS Woven Tops Style Category **GRANDE TATIANA** Tech Design Size Range XS - XL Modified Date 5/13/2017 Contact 1/2\*SNTS Size Class Missy Sourcing Contact