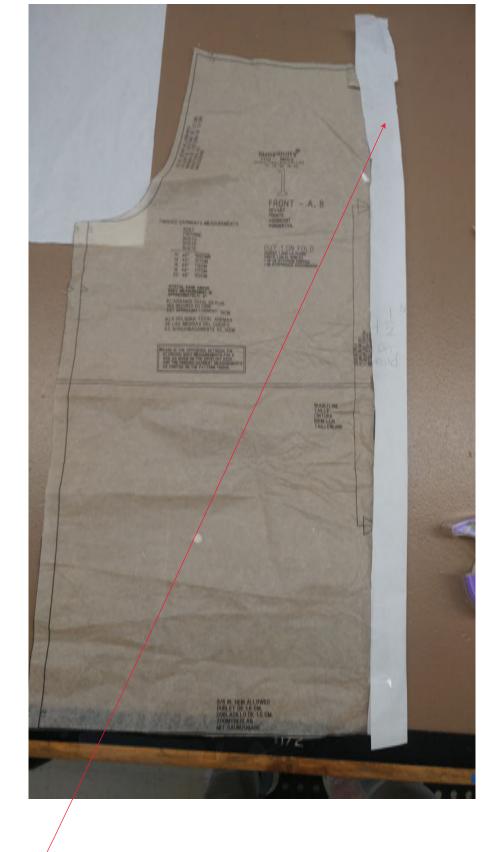

- 1. Make front bigger at CF. See the new tech pack.
- 2. Back too wide. Decrease at AH. See pattern correction and new tech pack.
- 3. Improve sewing.

Please send a second fit within one week with new patterns.

Modified By

Comments

| 210 MUCHABIC A TEAC. MARE SMALLER AT CE SELEWITCH MCK | 2. TOO MUCH FABRIC AT BK. MAKE SMALLER AT AH. SEE PATTERN<br>CORRECTION AND NEW TECH PACK. |
|-------------------------------------------------------|--------------------------------------------------------------------------------------------|
| 1WT0804                                               |                                                                                            |
|                                                       |                                                                                            |

| FIIT Fashion In<br>of Technol                                                                                                 |                                                                              |                                                                                                                                                       | 1WT0804                                                                          | Missy                                                                                 | Text-Image<br>Summer 2018                                                                                                                                                                                                                                                                                                                                                                                                                                                                                                                                                                                                                                                                                                                                                                                                                                                                                                                                                                                                                                                                                                                                                                                                                                                                                                                                                                                                                                                                                                                                                                                                                                                                                                                                                                                                                                                                                                                                                                                                                                                                                                                                                                                                                                                                                                                                                                                                                                                                                                                                                                                                                                                                                                                                                                                                                                                                                                   |
|-------------------------------------------------------------------------------------------------------------------------------|------------------------------------------------------------------------------|-------------------------------------------------------------------------------------------------------------------------------------------------------|----------------------------------------------------------------------------------|---------------------------------------------------------------------------------------|-----------------------------------------------------------------------------------------------------------------------------------------------------------------------------------------------------------------------------------------------------------------------------------------------------------------------------------------------------------------------------------------------------------------------------------------------------------------------------------------------------------------------------------------------------------------------------------------------------------------------------------------------------------------------------------------------------------------------------------------------------------------------------------------------------------------------------------------------------------------------------------------------------------------------------------------------------------------------------------------------------------------------------------------------------------------------------------------------------------------------------------------------------------------------------------------------------------------------------------------------------------------------------------------------------------------------------------------------------------------------------------------------------------------------------------------------------------------------------------------------------------------------------------------------------------------------------------------------------------------------------------------------------------------------------------------------------------------------------------------------------------------------------------------------------------------------------------------------------------------------------------------------------------------------------------------------------------------------------------------------------------------------------------------------------------------------------------------------------------------------------------------------------------------------------------------------------------------------------------------------------------------------------------------------------------------------------------------------------------------------------------------------------------------------------------------------------------------------------------------------------------------------------------------------------------------------------------------------------------------------------------------------------------------------------------------------------------------------------------------------------------------------------------------------------------------------------------------------------------------------------------------------------------------------------|
| Style Type<br>No of Item(s)<br>Style No<br>Description<br>Style Category<br>Size Range<br>Size Class                          | Apparel<br>1<br>1WT0804<br>Draw String Top<br>Woven Tops<br>XS - XL<br>Missy | Garment<br>Wash/Treatment<br>Tech-Pack Due 5/23/2017<br>Status In Progress<br>Design Contact<br>Tech Design<br>Contact<br>Sourcing Contact            | Division<br>Active<br>Created By<br>Created Date<br>Modified By<br>Modified Date | Technical Design<br>Yes<br>GRANDE TATIANA<br>5/13/2017<br>GRANDE TATIANA<br>5/13/2017 | SOFISITS<br>INFSUES<br>INFSUES<br>INFSUES<br>INFSUES<br>INFSUES<br>INFSUES<br>INFSUES<br>INFSUES<br>INFSUES<br>INFSUES<br>INFSUES<br>INFSUES<br>INFSUES<br>INFSUES<br>INFSUES<br>INFSUES<br>INFSUES<br>INFSUES<br>INFSUES<br>INFSUES<br>INFSUES<br>INFSUES<br>INFSUES<br>INFSUES<br>INFSUES<br>INFSUES<br>INFSUES<br>INFSUES<br>INFSUES<br>INFSUES<br>INFSUES<br>INFSUES<br>INFSUES<br>INFSUES<br>INFSUES<br>INFSUES<br>INFSUES<br>INFSUES<br>INFSUES<br>INFSUES<br>INFSUES<br>INFSUES<br>INFSUES<br>INFSUES<br>INFSUES<br>INFSUES<br>INFSUES<br>INFSUES<br>INFSUES<br>INFSUES<br>INFSUES<br>INFSUES<br>INFSUES<br>INFSUES<br>INFSUES<br>INFSUES<br>INFSUES<br>INFSUES<br>INFSUES<br>INFSUES<br>INFSUES<br>INFSUES<br>INFSUES<br>INFSUES<br>INFSUES<br>INFSUES<br>INFSUES<br>INFSUES<br>INFSUES<br>INFSUES<br>INFSUES<br>INFSUES<br>INFSUES<br>INFSUES<br>INFSUES<br>INFSUES<br>INFSUES<br>INFSUES<br>INFSUES<br>INFSUES<br>INFSUES<br>INFSUES<br>INFSUES<br>INFSUES<br>INFSUES<br>INFSUES<br>INFSUES<br>INFSUES<br>INFSUES<br>INFSUES<br>INFSUES<br>INFSUES<br>INFSUES<br>INFSUES<br>INFSUES<br>INFSUES<br>INFSUES<br>INFSUES<br>INFSUES<br>INFSUES<br>INFSUES<br>INFSUES<br>INFSUES<br>INFSUES<br>INFSUES<br>INFSUES<br>INFSUES<br>INFSUES<br>INFSUES<br>INFSUES<br>INFSUES<br>INFSUES<br>INFSUES<br>INFSUES<br>INFSUES<br>INFSUES<br>INFSUES<br>INFSUES<br>INFSUES<br>INFSUES<br>INFSUES<br>INFSUES<br>INFSUES<br>INFSUES<br>INFSUES<br>INFSUES<br>INFSUES<br>INFSUES<br>INFSUES<br>INFSUES<br>INFSUES<br>INFSUES<br>INFSUES<br>INFSUES<br>INFSUES<br>INFSUES<br>INFSUES<br>INFSUES<br>INFSUES<br>INFSUES<br>INFSUES<br>INFSUES<br>INFSUES<br>INFSUES<br>INFSUES<br>INFSUES<br>INFSUES<br>INFSUES<br>INFSUES<br>INFSUES<br>INFSUES<br>INFSUES<br>INFSUES<br>INFSUES<br>INFSUES<br>INFSUES<br>INFSUES<br>INFSUES<br>INFSUES<br>INFSUES<br>INFSUES<br>INFSUES<br>INFSUES<br>INFSUES<br>INFSUES<br>INFSUES<br>INFSUES<br>INFSUES<br>INFSUES<br>INFSUES<br>INFSUES<br>INFSUES<br>INFSUES<br>INFSUES<br>INFSUES<br>INFSUES<br>INFSUES<br>INFSUES<br>INFSUES<br>INFSUES<br>INFSUES<br>INFSUES<br>INFSUES<br>INFSUES<br>INFSUES<br>INFSUES<br>INFSUES<br>INFSUES<br>INFSUES<br>INFSUES<br>INFSUES<br>INFSUES<br>INFSUES<br>INFSUES<br>INFSUES<br>INFSUES<br>INFSUES<br>INFSUES<br>INFSUES<br>INFSUES<br>INFSUES<br>INFSUES<br>INFSUES<br>INFSUES<br>INFSUES<br>INFSUES<br>INFSUES<br>INFSUES<br>INFSUES<br>INFSUES<br>INFSUES<br>INFSUES<br>INFSUES<br>INFSUES<br>INFSUES<br>INFSUES<br>INFSUES<br>INFSUES<br>INFSUES<br>INFSUES<br>INFSUES<br>INFSUES<br>INFSUES<br>INFSUES<br>INFSUES<br>INFSUES<br>INFSUES<br>INFSUES<br>INFSUES<br>INFSUES<br>INFSUES<br>INFSUES<br>INFSUES<br>INFSUES<br>INFSUES<br>INFSUES<br>INFSUES<br>INFSUES<br>INFSUES<br>INFSUES<br>INFSUES<br>INFSUES<br>INFSUES<br>INFSUES<br>INFSUES<br>INFSUES<br>INFSUES<br>INFSUES<br>INFSUES<br>INFSUES<br>INFSUES<br>INFSUES<br>INFSUES<br>INFSUES<br>INFSU |
| Modified By                                                                                                                   |                                                                              |                                                                                                                                                       | Comments                                                                         |                                                                                       |                                                                                                                                                                                                                                                                                                                                                                                                                                                                                                                                                                                                                                                                                                                                                                                                                                                                                                                                                                                                                                                                                                                                                                                                                                                                                                                                                                                                                                                                                                                                                                                                                                                                                                                                                                                                                                                                                                                                                                                                                                                                                                                                                                                                                                                                                                                                                                                                                                                                                                                                                                                                                                                                                                                                                                                                                                                                                                                             |
| DRAW STRING TOP.<br>STYLE:TOP<br>SAMPLE SIZE :<br>1ST SAMPLE NOT APPRI<br>ATTENDING FIT:<br>DEBOTAH BEARD,<br>TATIANA GRANDE. | OVED                                                                         | 1. MAKE FRONT BIGGER AT CF. SEE NEW TECH PACK.<br>2.BACK TOO WIDE. DECREASE AT AH.<br>SEE PATTERN COTRECTION AND NEW TECH PACK.<br>3. IMPROVE SEWING. | 1ST FIT COF                                                                      | RECTIONS AND CO                                                                       | OMMENTS                                                                                                                                                                                                                                                                                                                                                                                                                                                                                                                                                                                                                                                                                                                                                                                                                                                                                                                                                                                                                                                                                                                                                                                                                                                                                                                                                                                                                                                                                                                                                                                                                                                                                                                                                                                                                                                                                                                                                                                                                                                                                                                                                                                                                                                                                                                                                                                                                                                                                                                                                                                                                                                                                                                                                                                                                                                                                                                     |

1WT0804

EXTEND CF BY 1"

2. DECREASE BACK. RESHAPE AH. SEE NEW SPEC.