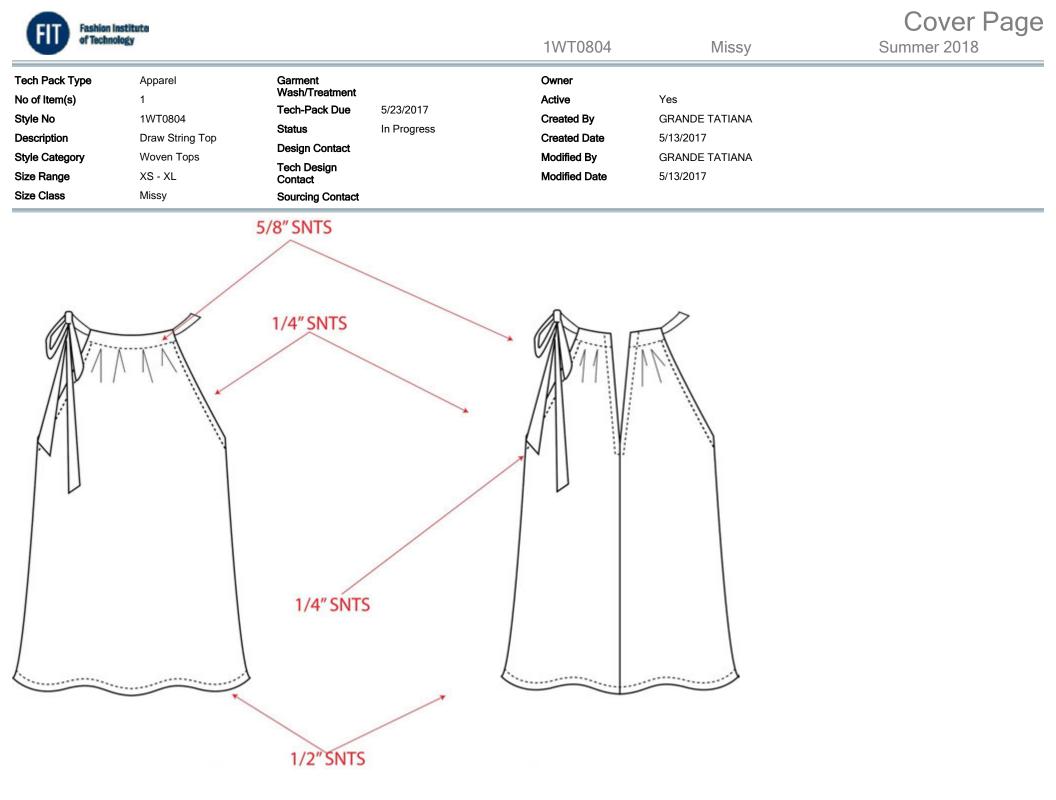

# Design Detail Custom Images & Grid with comments

| or rechnolog                                                                                         | EV                                                                           |                                                                                                                      |                          | 1WT0804                                                                          | Missy                                                                                 | Summer 2018                              |
|------------------------------------------------------------------------------------------------------|------------------------------------------------------------------------------|----------------------------------------------------------------------------------------------------------------------|--------------------------|----------------------------------------------------------------------------------|---------------------------------------------------------------------------------------|------------------------------------------|
| Style Type<br>No of Item(s)<br>Style No<br>Description<br>Style Category<br>Size Range<br>Size Class | Apparel<br>1<br>1WT0804<br>Draw String Top<br>Woven Tops<br>XS - XL<br>Missy | Garment<br>Wash/Treatment<br>Tech-Pack Due<br>Status<br>Design Contact<br>Tech Design<br>Contact<br>Sourcing Contact | 5/23/2017<br>In Progress | Division<br>Active<br>Created By<br>Created Date<br>Modified By<br>Modified Date | Technical Design<br>Yes<br>GRANDE TATIANA<br>5/13/2017<br>GRANDE TATIANA<br>5/13/2017 | SREARLS<br>UP SRIS<br>UP SRIS<br>UP SRIS |