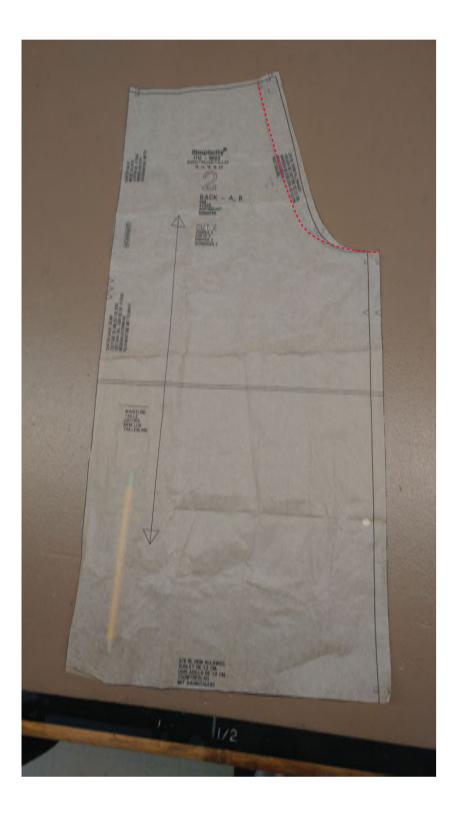

- 1. Make front bigger at CF. See the new tech pack.
- 2. Back too wide. Decrease at AH. See pattern correction and new tech pack.
- 3. Improve sewing.

Please send a second fit within one week with new patterns.

Modified By

Comments

| 210 MUCHABIC A TEAC. MARE SMALLER AT CE SELEWITCH MCK | 2. TOO MUCH FABRIC AT BK. MAKE SMALLER AT AH. SEE PATTERN<br>CORRECTION AND NEW TECH PACK. |
|-------------------------------------------------------|--------------------------------------------------------------------------------------------|
| 1WT0804                                               |                                                                                            |
|                                                       |                                                                                            |

| FIIT Fashion In<br>of Technol                                                                                                 |                                                                              |                                                                                                                                                       | 1WT0804                                                                          | Missy                                                                                 | Text-Image<br>Summer 2018                                                                                                                                                                                                                                                                                                                                                                                                                                                                                                                                                                                                                                                                                                                                                                                                                                                                                                                                                                                                                                                                                                                                                                                                                                                                                                                                                                                                                                                                                                                                                                                                                                                                                                                                                                                                                                                                                                                                                                                                                                                                                                                                                                                                                                                                                                                                                                                                                                                                                                                                                                                                                                                                                                                                                                                                                                                                                                   |
|-------------------------------------------------------------------------------------------------------------------------------|------------------------------------------------------------------------------|-------------------------------------------------------------------------------------------------------------------------------------------------------|----------------------------------------------------------------------------------|---------------------------------------------------------------------------------------|-----------------------------------------------------------------------------------------------------------------------------------------------------------------------------------------------------------------------------------------------------------------------------------------------------------------------------------------------------------------------------------------------------------------------------------------------------------------------------------------------------------------------------------------------------------------------------------------------------------------------------------------------------------------------------------------------------------------------------------------------------------------------------------------------------------------------------------------------------------------------------------------------------------------------------------------------------------------------------------------------------------------------------------------------------------------------------------------------------------------------------------------------------------------------------------------------------------------------------------------------------------------------------------------------------------------------------------------------------------------------------------------------------------------------------------------------------------------------------------------------------------------------------------------------------------------------------------------------------------------------------------------------------------------------------------------------------------------------------------------------------------------------------------------------------------------------------------------------------------------------------------------------------------------------------------------------------------------------------------------------------------------------------------------------------------------------------------------------------------------------------------------------------------------------------------------------------------------------------------------------------------------------------------------------------------------------------------------------------------------------------------------------------------------------------------------------------------------------------------------------------------------------------------------------------------------------------------------------------------------------------------------------------------------------------------------------------------------------------------------------------------------------------------------------------------------------------------------------------------------------------------------------------------------------------|
| Style Type<br>No of Item(s)<br>Style No<br>Description<br>Style Category<br>Size Range<br>Size Class                          | Apparel<br>1<br>1WT0804<br>Draw String Top<br>Woven Tops<br>XS - XL<br>Missy | Garment<br>Wash/Treatment<br>Tech-Pack Due 5/23/2017<br>Status In Progress<br>Design Contact<br>Tech Design<br>Contact<br>Sourcing Contact            | Division<br>Active<br>Created By<br>Created Date<br>Modified By<br>Modified Date | Technical Design<br>Yes<br>GRANDE TATIANA<br>5/13/2017<br>GRANDE TATIANA<br>5/13/2017 | SOFISITS<br>INFSUES<br>INFSUES<br>INFSUES<br>INFSUES<br>INFSUES<br>INFSUES<br>INFSUES<br>INFSUES<br>INFSUES<br>INFSUES<br>INFSUES<br>INFSUES<br>INFSUES<br>INFSUES<br>INFSUES<br>INFSUES<br>INFSUES<br>INFSUES<br>INFSUES<br>INFSUES<br>INFSUES<br>INFSUES<br>INFSUES<br>INFSUES<br>INFSUES<br>INFSUES<br>INFSUES<br>INFSUES<br>INFSUES<br>INFSUES<br>INFSUES<br>INFSUES<br>INFSUES<br>INFSUES<br>INFSUES<br>INFSUES<br>INFSUES<br>INFSUES<br>INFSUES<br>INFSUES<br>INFSUES<br>INFSUES<br>INFSUES<br>INFSUES<br>INFSUES<br>INFSUES<br>INFSUES<br>INFSUES<br>INFSUES<br>INFSUES<br>INFSUES<br>INFSUES<br>INFSUES<br>INFSUES<br>INFSUES<br>INFSUES<br>INFSUES<br>INFSUES<br>INFSUES<br>INFSUES<br>INFSUES<br>INFSUES<br>INFSUES<br>INFSUES<br>INFSUES<br>INFSUES<br>INFSUES<br>INFSUES<br>INFSUES<br>INFSUES<br>INFSUES<br>INFSUES<br>INFSUES<br>INFSUES<br>INFSUES<br>INFSUES<br>INFSUES<br>INFSUES<br>INFSUES<br>INFSUES<br>INFSUES<br>INFSUES<br>INFSUES<br>INFSUES<br>INFSUES<br>INFSUES<br>INFSUES<br>INFSUES<br>INFSUES<br>INFSUES<br>INFSUES<br>INFSUES<br>INFSUES<br>INFSUES<br>INFSUES<br>INFSUES<br>INFSUES<br>INFSUES<br>INFSUES<br>INFSUES<br>INFSUES<br>INFSUES<br>INFSUES<br>INFSUES<br>INFSUES<br>INFSUES<br>INFSUES<br>INFSUES<br>INFSUES<br>INFSUES<br>INFSUES<br>INFSUES<br>INFSUES<br>INFSUES<br>INFSUES<br>INFSUES<br>INFSUES<br>INFSUES<br>INFSUES<br>INFSUES<br>INFSUES<br>INFSUES<br>INFSUES<br>INFSUES<br>INFSUES<br>INFSUES<br>INFSUES<br>INFSUES<br>INFSUES<br>INFSUES<br>INFSUES<br>INFSUES<br>INFSUES<br>INFSUES<br>INFSUES<br>INFSUES<br>INFSUES<br>INFSUES<br>INFSUES<br>INFSUES<br>INFSUES<br>INFSUES<br>INFSUES<br>INFSUES<br>INFSUES<br>INFSUES<br>INFSUES<br>INFSUES<br>INFSUES<br>INFSUES<br>INFSUES<br>INFSUES<br>INFSUES<br>INFSUES<br>INFSUES<br>INFSUES<br>INFSUES<br>INFSUES<br>INFSUES<br>INFSUES<br>INFSUES<br>INFSUES<br>INFSUES<br>INFSUES<br>INFSUES<br>INFSUES<br>INFSUES<br>INFSUES<br>INFSUES<br>INFSUES<br>INFSUES<br>INFSUES<br>INFSUES<br>INFSUES<br>INFSUES<br>INFSUES<br>INFSUES<br>INFSUES<br>INFSUES<br>INFSUES<br>INFSUES<br>INFSUES<br>INFSUES<br>INFSUES<br>INFSUES<br>INFSUES<br>INFSUES<br>INFSUES<br>INFSUES<br>INFSUES<br>INFSUES<br>INFSUES<br>INFSUES<br>INFSUES<br>INFSUES<br>INFSUES<br>INFSUES<br>INFSUES<br>INFSUES<br>INFSUES<br>INFSUES<br>INFSUES<br>INFSUES<br>INFSUES<br>INFSUES<br>INFSUES<br>INFSUES<br>INFSUES<br>INFSUES<br>INFSUES<br>INFSUES<br>INFSUES<br>INFSUES<br>INFSUES<br>INFSUES<br>INFSUES<br>INFSUES<br>INFSUES<br>INFSUES<br>INFSUES<br>INFSUES<br>INFSUES<br>INFSUES<br>INFSUES<br>INFSUES<br>INFSUES<br>INFSUES<br>INFSUES<br>INFSUES<br>INFSUES<br>INFSUES<br>INFSUES<br>INFSUES<br>INFSUES<br>INFSUES<br>INFSUES<br>INFSUES<br>INFSUES<br>INFSUES<br>INFSUES<br>INFSUES<br>INFSUES<br>INFSUES<br>INFSUES<br>INFSUES<br>INFSUES<br>INFSUES<br>INFSUES<br>INFSUES<br>INFSUES<br>INFSUES<br>INFSUES<br>INFSUES<br>INFSUES<br>INFSU |
| Modified By                                                                                                                   |                                                                              |                                                                                                                                                       | Comments                                                                         |                                                                                       |                                                                                                                                                                                                                                                                                                                                                                                                                                                                                                                                                                                                                                                                                                                                                                                                                                                                                                                                                                                                                                                                                                                                                                                                                                                                                                                                                                                                                                                                                                                                                                                                                                                                                                                                                                                                                                                                                                                                                                                                                                                                                                                                                                                                                                                                                                                                                                                                                                                                                                                                                                                                                                                                                                                                                                                                                                                                                                                             |
| DRAW STRING TOP.<br>STYLE:TOP<br>SAMPLE SIZE :<br>1ST SAMPLE NOT APPRI<br>ATTENDING FIT:<br>DEBOTAH BEARD,<br>TATIANA GRANDE. | OVED                                                                         | 1. MAKE FRONT BIGGER AT CF. SEE NEW TECH PACK.<br>2.BACK TOO WIDE. DECREASE AT AH.<br>SEE PATTERN COTRECTION AND NEW TECH PACK.<br>3. IMPROVE SEWING. | 1ST FIT COF                                                                      | RECTIONS AND CO                                                                       | OMMENTS                                                                                                                                                                                                                                                                                                                                                                                                                                                                                                                                                                                                                                                                                                                                                                                                                                                                                                                                                                                                                                                                                                                                                                                                                                                                                                                                                                                                                                                                                                                                                                                                                                                                                                                                                                                                                                                                                                                                                                                                                                                                                                                                                                                                                                                                                                                                                                                                                                                                                                                                                                                                                                                                                                                                                                                                                                                                                                                     |

1WT0804

EXTEND CF BY 1"

2. DECREASE BACK. RESHAPE AH. SEE NEW SPEC.