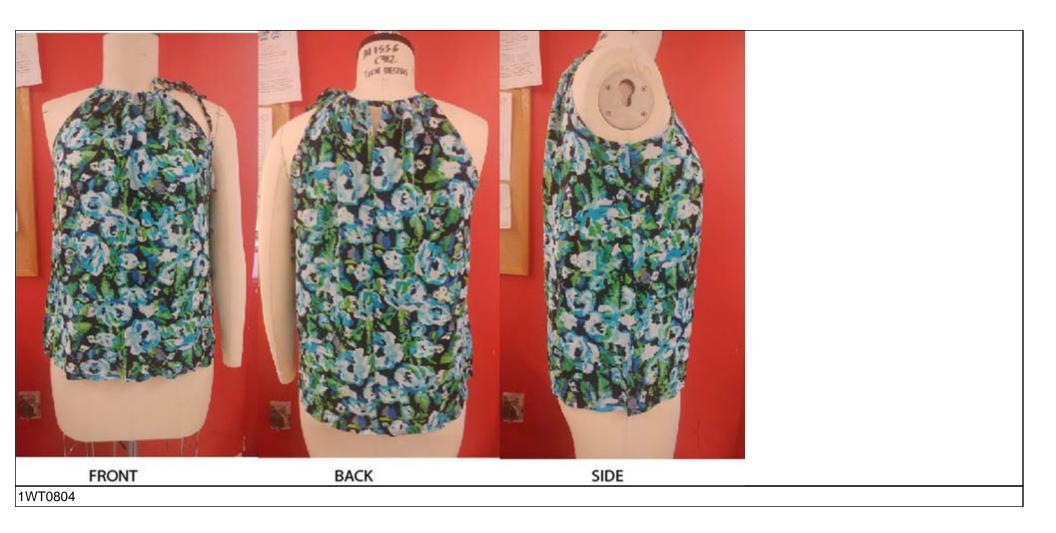

# DRAW STRING TOP - Sample

| of Technolog                                                                                         | х                                                                            |                                                                                                                      |                          | 1WT0804                                                                          | Missy                                                                                 | Summer 2018                            |
|------------------------------------------------------------------------------------------------------|------------------------------------------------------------------------------|----------------------------------------------------------------------------------------------------------------------|--------------------------|----------------------------------------------------------------------------------|---------------------------------------------------------------------------------------|----------------------------------------|
| Style Type<br>No of Item(s)<br>Style No<br>Description<br>Style Category<br>Size Range<br>Size Class | Apparel<br>1<br>1WT0804<br>Draw String Top<br>Woven Tops<br>XS - XL<br>Missy | Garment<br>Wash/Treatment<br>Tech-Pack Due<br>Status<br>Design Contact<br>Tech Design<br>Contact<br>Sourcing Contact | 5/23/2017<br>In Progress | Division<br>Active<br>Created By<br>Created Date<br>Modified By<br>Modified Date | Technical Design<br>Yes<br>GRANDE TATIANA<br>5/13/2017<br>GRANDE TATIANA<br>5/13/2017 | Servins<br>VIANA<br>VIESSIS<br>VIESSIS |